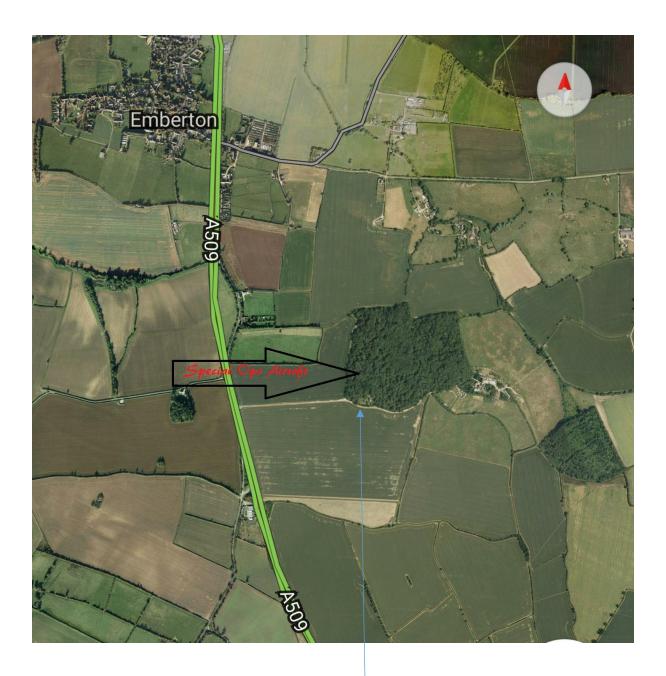

Special Ops Airsoft is situated in Hollington Woods.

Hollington Wood is on the private road to Wood Farm/Ekeney House/camping - off the A509 just after the Filgrave/Tyringham turning if you are coming from Emberton. Or just past the Sherington High Street turning if coming from Milton Keynes. The postcode is MK46 5JH.

As you approach the corner of the woods look out for a private turning on your left just as the road bends to the right.

Special Ops Banners will be on display. The car park is to your left as you turn into the private road. Some post are all around the turning.

Look out for a sign on the post to direct you to the cark park.